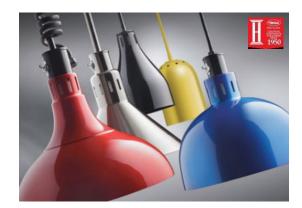

Decorative Heat Lamps is one of Hatco® product which provide radiant heat to briefly hold food warm at pick up area in the kitchen. With its fashionable and versatility design, the range of lights are available with a selection of unlimited personalized choices.

The Hatco® DL series offers great flexibility, i.e. you can mix and match the lamp shade, switch location and color to customize for your own style.