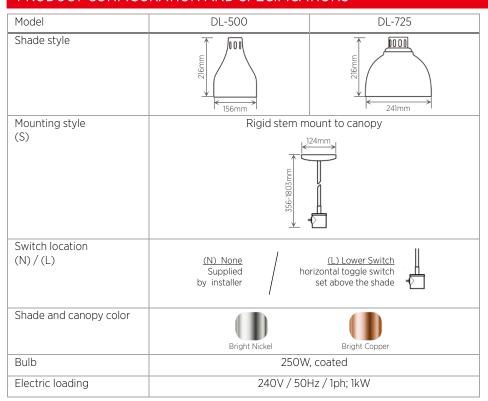

## **DESCRIPTION**

Hatco® Corporation has been established since 1950, and all Hatco® equipment is produced with a commitment to quality and reliability by certified assemblers using Demand Flow Technology. This process uses a series of quality checks and tests to meet rigid performance standards for every product.

Decorative Heat Lamps is one of Hatco® product which provide radiant heat to briefly hold food warm at pick up area in the kitchen. With its fashionable and versatility design, the range of lights are available with a selection of unlimited personalized choices.

The Hatco® DL series offers great flexibility, i.e. you can mix and match the lamp shade, switch location and color to customize for your own style.

## PRODUCT CONFIGURATION AND SPECIFICATIONS



## HOW TO CHECK THE UNIT LENGTH