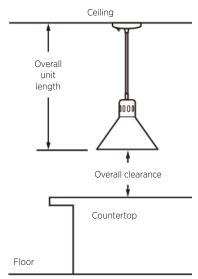

ION**

Hatco® Corporation has been established since 1950, and all Hatco® equipment is produced with a commitment to quality and reliability by certified assemblers using Demand Flow Technology. This process uses a series of quality checks and tests to meet rigid performance standards for every product.

Decorative Heat Lamps is one of Hatco® product which provide radiant heat to briefly hold food warm at pick up area in the kitchen. With its fashionable and versatility design, the range of lights are available with a selection of unlimited personalized choices.

The Hatco® DL series offers great flexibility, i.e. you can mix and match the lamp shade, switch location and color to customize for your own style.

## PRODUCT CONFIGURATION AND SPECIFICATIONS



## HOW TO CHECK THE UNIT LENGTH