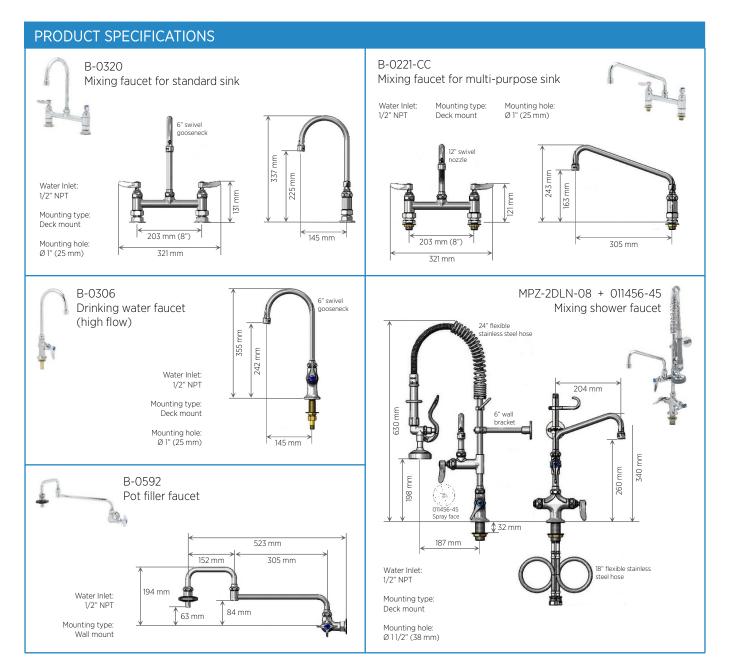

## **DESCRIPTION**

T&S Brass and Bronze Works, Inc. is a leading manufacturer of faucets, fittings and specialty products and accessories for the foodservice, industrial, commercial plumbing and laboratory markets. Founded in 1947, the company introduced the industry's first pre-rinse unit, followed by key innovations like the foot pedal valve over the next decade.

T&S products are highly acclaimed throughout the industry for being well-built, long-lasting and reliable. Rigorous testing and a focus on interchangeability have helped set T&S apart from the competition for more than 70 years.